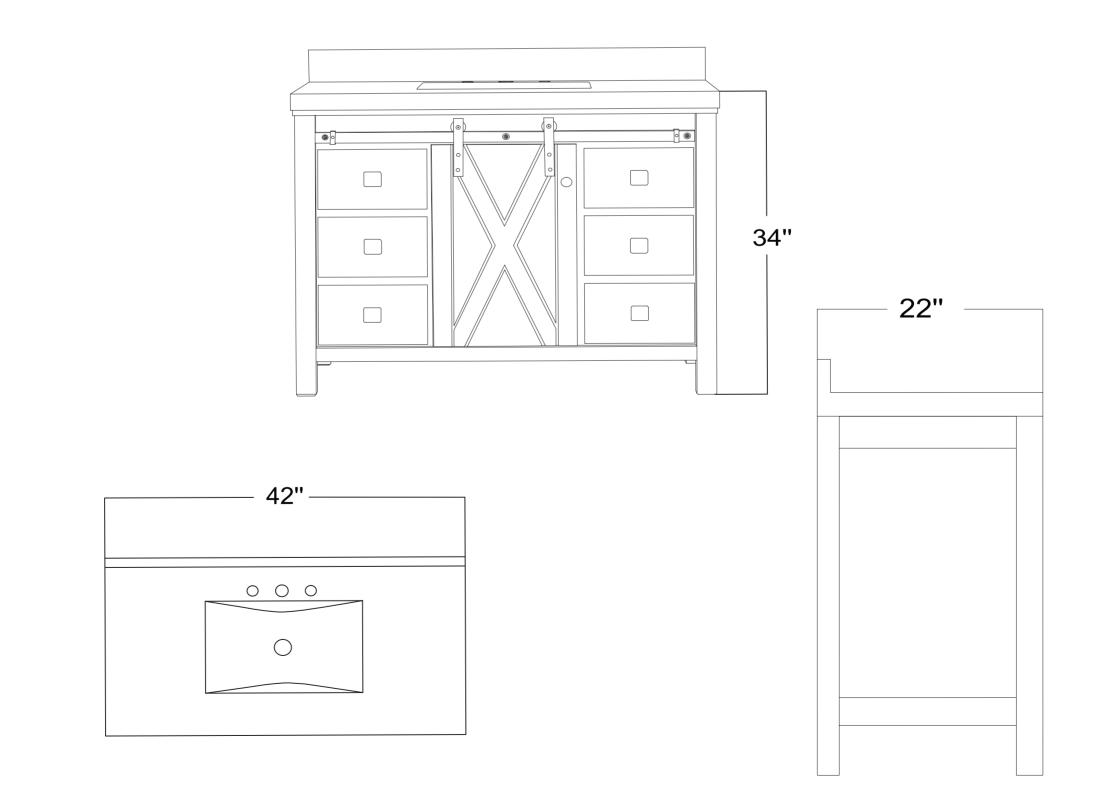

## **ZVIVZ**

- Please check your product packaging to make Sure the included accessories are in the "list of standard accessories".if any parts are missing, please contact your local dealer immediately
- Do not allow any sharp objects to come in contact with the cabinet, as it will scratch the surface
- Continuous and prolonged exposure to direct sunlight may cause discoloration to the wood.
- Continuous and prolonged exposure to direct sunlight may cause discoloration to the wood.
- Please avoid using cleaning products that contain bleach or ammonia.
- Wood surface should only be cleaned with wood care products such as soapy water or furniture polish.

## MODLE NO: EVVN529-42WH





ERECTING TOOL



## DRAWER'S ADJUST



## INSTALLATION INSTRUCTIONS